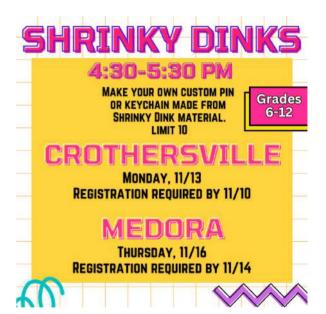

#### **SHRINKY DINKS**

Monday, 11/13, 4:30-5:30 pm. Make your own custom pin or keychain made from Shrinky Dink material. Registration required by 11/10. Limit 10.\*

#### **SHRINKY DINKS**

Thursday, 11/16, 4:30-5:30 pm. Make your own custom pin or keychain made from Shrinky Dink material. Registration required by 11/14. Limit 10.\*